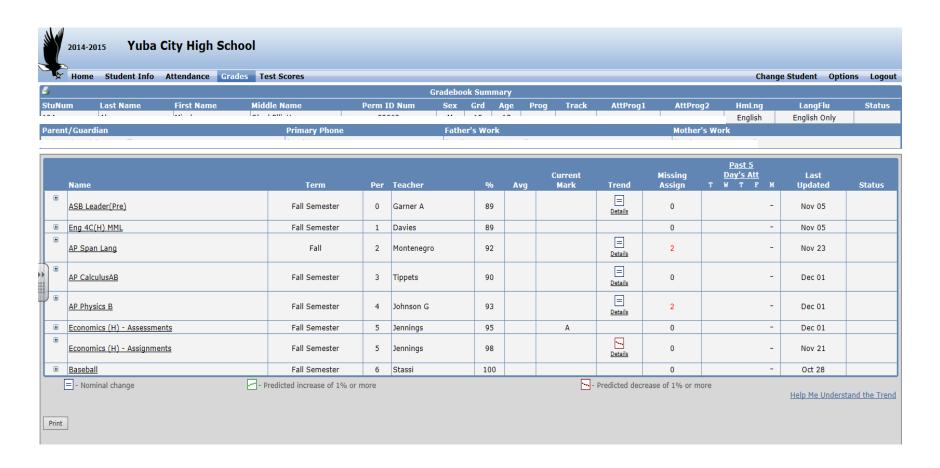

## Aeries. Net Grades Screen

-this screen provides access to grades for each current semester class

Calendar

Change Student Options Logout

Welcome to the Parent Portal for I

| Gradebook Summary           |     |            |     |     |                 |                    |                   |                              |                 |
|-----------------------------|-----|------------|-----|-----|-----------------|--------------------|-------------------|------------------------------|-----------------|
| Name                        | Per | Teacher    | %   | Avg | Current<br>Mark | Trend              | Missing<br>Assign | Past 5<br>Day's Att<br>TWTFM | Last<br>Updated |
| ASB Leader(Pre)             | 0   | Garner A   | 89  |     |                 | =<br>Details       | 0                 | -                            | Nov 05          |
| Eng 4C(H) MML               | 1   | Davies     | 89  |     |                 |                    | 0                 | -                            | Nov 05          |
| AP Span Lang                | 2   | Montenegro | 92  |     |                 | <br><u>Details</u> | 2                 | -                            | Nov 23          |
| AP CalculusAB               | 3   | Tippets    | 90  |     |                 | <br>Details        | 0                 | -                            | Dec 01          |
| AP Physics B                | 4   | Johnson G  | 93  |     |                 | <br>Details        | 2                 | -                            | Dec 01          |
| Economics (H) - Assessments | 5   | Jennings   | 95  |     | Α               |                    | 0                 | -                            | Dec 01          |
| Economics (H) - Assignments | 5   | Jennings   | 98  |     |                 | Details            | 0                 | -                            | Nov 21          |
| <u>Baseball</u>             | 6   | Stassi     | 100 |     |                 |                    | 0                 | -                            | Oct 28          |

|   | 1           |            |            |        |       |
|---|-------------|------------|------------|--------|-------|
| - | - Predict   | ed decreas | e of 1% or | more   |       |
|   | , i i caice |            |            |        |       |
|   |             | Haln Ma    | Understa   | nd the | Trong |
|   |             |            |            |        |       |