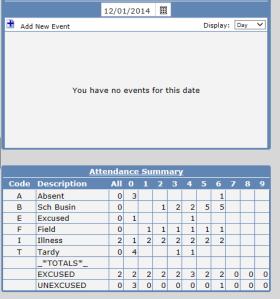

## Aeries. Net Welcome Screen

-access to more than one student in the same family

- -ability to view test results
- -view Gradebook Summary
- -view Attendance Summary
- -wide range of information from just one screen