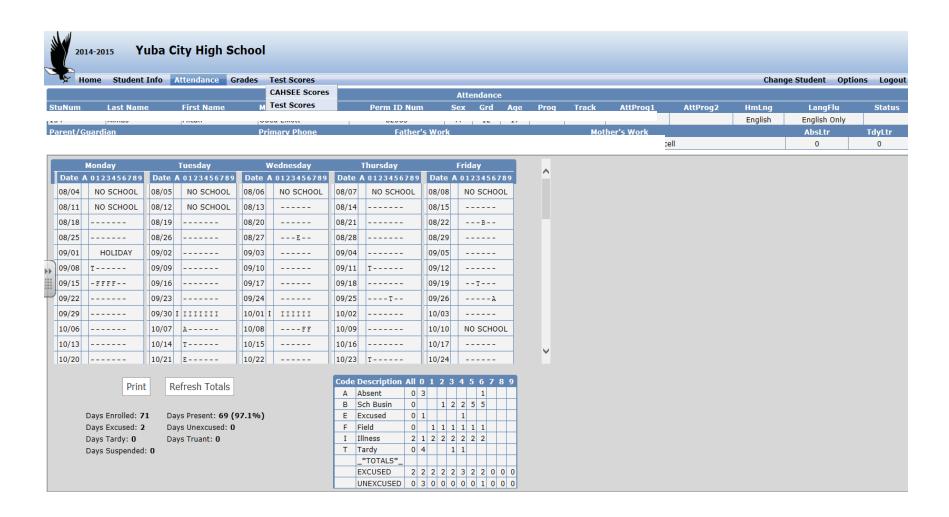

rld History            | 04/2013 | Advanced   |  |  |
| Algebra II               | 04/2013 | Proficient |  |  |
| Chemistry                | 04/2013 | Proficient |  |  |
|                          |         |            |  |  |

| Students fou have access to |                  |  |  |  |  |  |
|-----------------------------|------------------|--|--|--|--|--|
| Grade                       | School           |  |  |  |  |  |
| 12                          | Yuba City HS     |  |  |  |  |  |
| 11                          | River Valley HS  |  |  |  |  |  |
| 7                           | Gray Avenue MS   |  |  |  |  |  |
| 4                           | King Avenue Elem |  |  |  |  |  |
|                             | 12<br>11<br>7    |  |  |  |  |  |

## Aeries. Net Student Attendance Screen



## Aeries. Net Grades Screen

-this screen provides access to grades for each current semester class